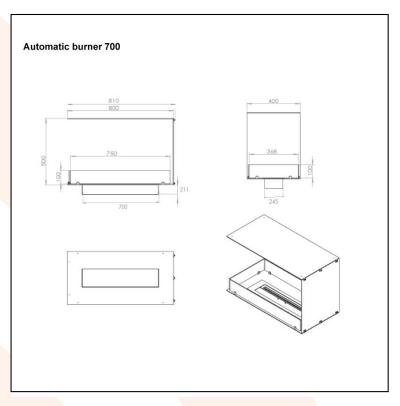

## **TECHNICAL DATA:**

Type: Built in bioethanol fireplace Size: H: 50 x W: 80 x D: 40 cm Materials: Steel and glass

Weight: Ca. 20 kg

Capacity: Manual: 3,5 liters | Automatic: depends

on the burner

Heat Effect: Manual: 3,28kW | Automatic:

depends on the burner

Colour: Black

Burner Type: Manual - Adjustable | Automatic -

Adjustable

**Fuel/Propellant:** Bioethanol 96,6% alcohol **Consumption:** Manual: 7,5 hours | Automatic:

depends on the burner