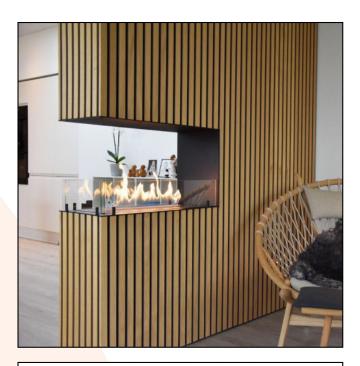

## **DESCRIPTION:**

Foco Room Divider 800 is a built-in bioethanol fireplace for building into a partition wall, where you will be able to see the flames from three sides. Choose between manual or automatic burner.

## **TECHNICAL DATA:**

Type: Built in bioethanol fireplace Size: H: 50 x W: 80 x D: 40 cm Materials: Steel and glass

Weight: Ca. 20 kg

Capacity: Manual: 3,5 liters | Automatic: depends

on the burner

Heat Effect: Manual: 3,28kW | Automatic:

depends on the burner

Colour: Black

Burner Type: Manual - Adjustable | Automatic -

Adjustable

**Fuel/Propellant:** Bioethanol 96,6% alcohol **Consumption:** Manual: 7,5 hours | Automatic:

depends on the burner