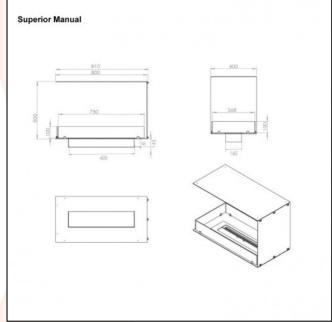

## **TECHNICAL DATA:**

Type: Built in bioethanol fireplace Size: H: 50 x W: 80 x D: 40 cm Materials: Steel and glass

Weight: Ca. 20 kg

Capacity: Manual: 3,5 liters | Automatic: depends

on the burner

Heat Effect: Manual: 3,28kW | Automatic:

depends on the burner

Colour: Black

Burner Type: Manual - Adjustable | Automatic -

Adjustable

**Fuel/Propellant:** Bioethanol 96,6% alcohol **Consumption:** Manual: 7,5 hours | Automatic:

depends on the burner