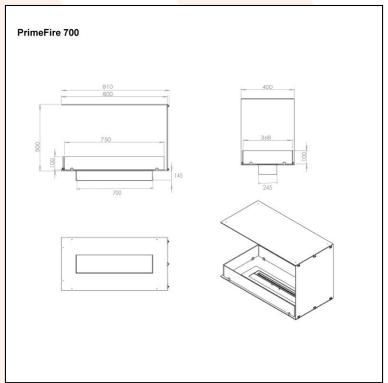

## **TECHNICAL DATA:**

Type: Built in bioethanol fireplace Size: H: 50 x W: 80 x D: 40 cm Materials: Steel and glass

Weight: Ca. 20 kg

Capacity: Manual: 3,5 liters | Automatic: depends

on the burner

Heat Effect: Manual: 3,28kW | Automatic:

depends on the burner

Colour: Black

Burner Type: Manual - Adjustable | Automatic -

Adjustable

**Fuel/Propellant:** Bioethanol 96,6% alcohol **Consumption:** Manual: 7,5 hours | Automatic:

depends on the burner