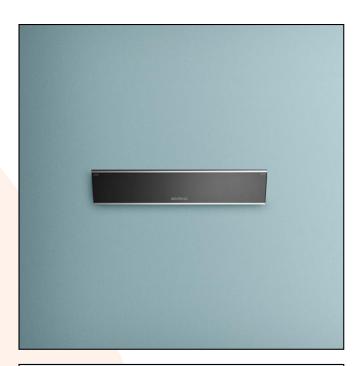

## Platinum Smart-Heat electric heater black

## **DESCRIPTION:**

The ultimate patio heater with a clean, compact, and elegant design. This electric heater is especially suited for rooms with low ceilings and with a focus on design and décor.

## **TECHNICAL DATA:**

Type: Patio heater Size: H: 5,4 x W: 84 x D: 18,2 cm. | H: 5,4 x W: 127,5 x D: 18,2 cm. Materials: Stainless Steel Weight: 7.5 | 10 kg Capacity: Heat Effect: 2.3 | 3.4 kW Colour: Black Burner Type: Fuel/Propellant: Electricity Consumption: