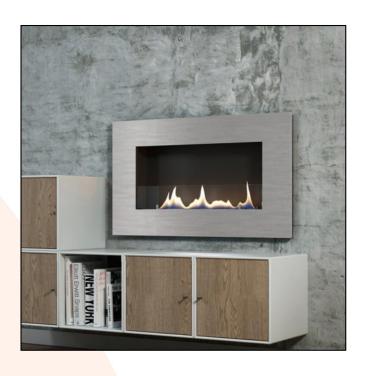

## **DESCRIPTION:**

Wall-mounted bioethanol fireplace, in a stylish and slim design with the option of 4 different colours. Thanks to the Wick Burner, you are assured of easy snf safe ignition and burning of bioethanol.