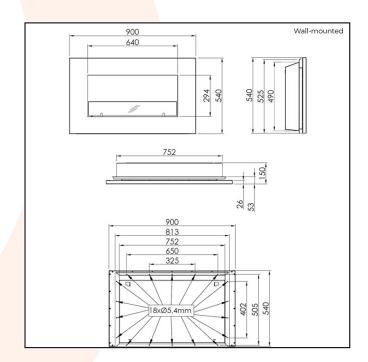

## **TECHNICAL DATA:**

**Type:** Bioethanol Fireplace **Size:** H: 54 x W: 90 x D: 15 cm

Materials: Steel | Stainless steel | ROBAX glass

Weight: 21 kg Capacity: 2,47 liter Heat Effect: 4 kW

Colour: Black high gloss | White high gloss |