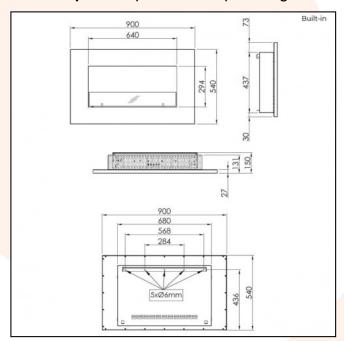

## **TECHNICAL DATA:**

**Type:** Bioethanol Fireplace **Size:** H: 54 x W: 90 x D: 15 cm

Materials: Steel | Stainless steel | ROBAX glass

Weight: 21 kg Capacity: 2,47 liter Heat Effect: 4 kW

Colour: Black high gloss | White high gloss |