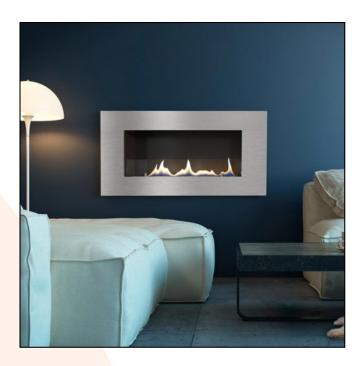

## **DESCRIPTION:**

Wall-mounted bioethanol fireplace, in a stylish and slim design with the option of 4 different colours. Thanks to the Wick Burner, you are assured of easy snf safe ignition and burning of bioethanol.