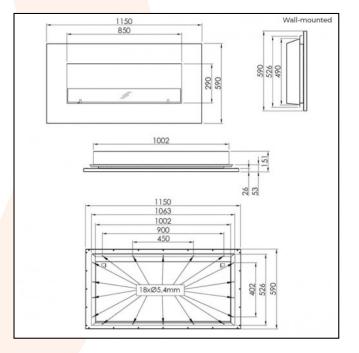

## **TECHNICAL DATA:**

Type: Bioethanol Fireplace Size: H: 59 x W: 115 x D: 15,1 cm Materials: Steel | Stainless steel | ROBAX glass Weight: 27 kg Capacity: 2,88 liter Heat Effect: 5 kW Colour: Black high gloss | White high gloss | Stainless steel | Chrome Burner Type: Manual - Not adjustable Fuel/Propellant: Bioethanol 96.6% alcohol Consumption: Up to 5 hours per filling