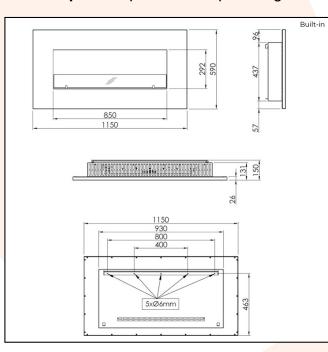

## **TECHNICAL DATA:**

Type: Bioethanol Fireplace Size: H: 59 x W: 115 x D: 15,1 cm Materials: Steel | Stainless steel | ROBAX glass Weight: 27 kg Capacity: 2,88 liter Heat Effect: 5 kW Colour: Black high gloss | White high gloss | Stainless steel | Chrome Burner Type: Manual - Not adjustable Fuel/Propellant: Bioethanol 96.6% alcohol Consumption: Up to 5 hours per filling