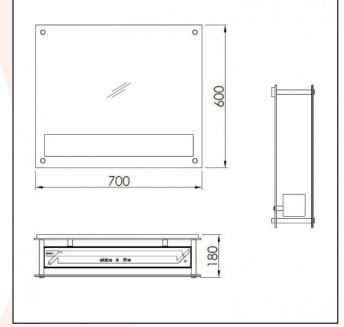

## **TECHNICAL DATA:**

Type: Bioethanol Fireplace Size: H: 60 x W: 70 x D: 18 cm

Materials: Aluminium | Stainless steel | Optic

glass

Weight: 27 kg Capacity: 1,65 liter Heat Effect: 4 kW

Colour: Stainless steel and Black Burner Type: Manual - Not adjustable Fuel/Propellant: Bioethanol 96.6% alcohol Consumption: Up to 5 hours per filling