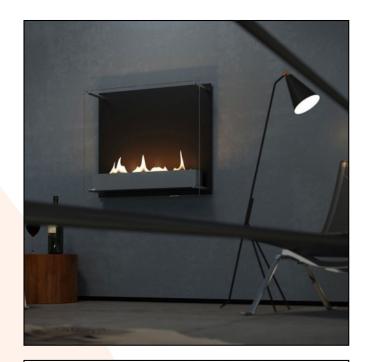

## **DESCRIPTION:**

Cambridge 600 is a wall-mounted bio fireplace with a large glass front and black back plate that makes the flames easy to see. The fireplace uses Ebios Fire's safe Wick bruner to create the beautiful flames.