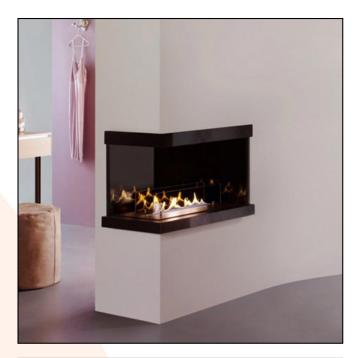

## **DESCRIPTION:**

Ebios Fire 2R is a left-facing built-in bio fireplace for a corner where you will be able to see the flames from two sides. It is available with either a manual Wick burner or an automatic remote bruner.

## **TECHNICAL DATA:**

**Type:** Bioethanol Fireplace

Size: H: 66,5 x W: 85,3 x D: 45 cm

Materials: Steel | Black glass | Isolation

Weight: 73-93 kg

Capacity: 2,6 liter | 5 liter Heat Effect: 3,3 kW Colour: Nero | Black