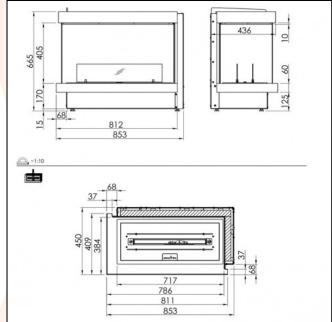

## **TECHNICAL DATA:**

**Type:** Bioethanol Fireplace

Size: H: 66,5 x W: 85,3 x D: 45 cm

Materials: Steel | Black glass | Isolation

Weight: 73-93 kg

Capacity: 2,6 liter | 5 liter Heat Effect: 3,3 kW Colour: Nero | Black