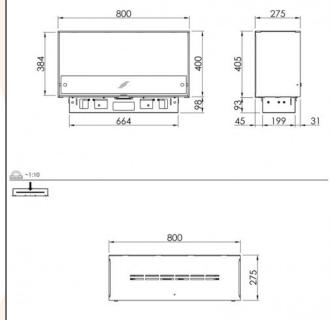

## **TECHNICAL DATA:**

Type: Bioethanol Fireplace

**Size:** H: 40 x W: 80 x D: 27,5 cm

Materials: Brushed stainless steel | Aluminium |

Ceramic glass

Weight:

Capacity: 2,6 liter | 5 liter Heat Effect: 3,3 kW

Colour: Nero

**Burner Type:** Manual | Automatic - Not adjustable

Fuel/Propellant: Bioethanol 96.6% alcohol Consumption: Up to 10 hours per filling