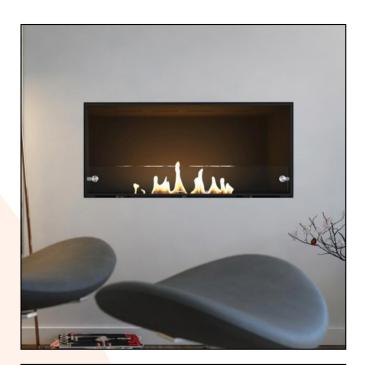

## **Kensington Built-In Ebios Fire**

**ITEM NUMBER: BIO-90-121** 

## **DESCRIPTION:**

Kensingtin is a front-opening bioethanol fireplace designed to be built into a wall, where tou can see the flames from one side. Choose between a manual Wick burner or an automatic remote bruner.