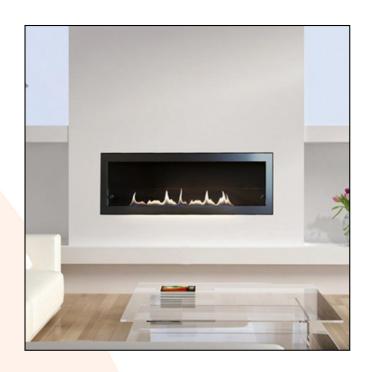

## **DESCRIPTION:**

Chelsea is a front open built-in bioethanol fireplace. The bio fire has a large attractive fram arround the insert and it is possible to choose between a manual or automatic burner.