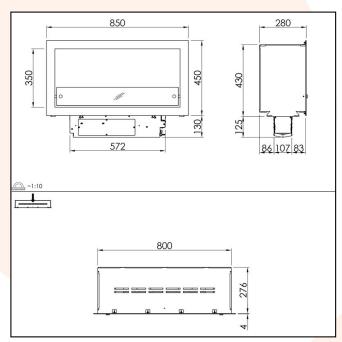

## **TECHNICAL DATA:**

**Type:** Bioethanol Fireplace **Size:** H: 45 x W: 80 x D: 28 cm

Materials: Brushed stainless steel | Aluminium |

Ceramic glass

Weight:

Capacity: 2,6 liter | 5 liter Heat Effect: 3,3 kW

Colour: Nero | Stainless steel

Burner Type: Manual |Automatic - Not adjustable

Fuel/Propellant: Bioethanol 96.6% alcohol Consumption: Up to 10 hours per filling