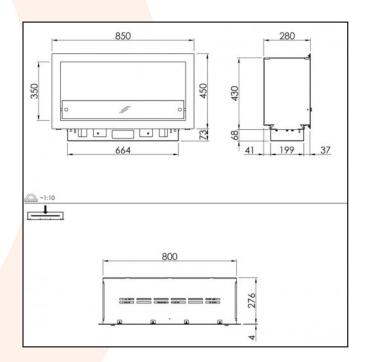

## **TECHNICAL DATA:**

**Type:** Bioethanol Fireplace **Size:** H: 45 x W: 80 x D: 28 cm

Materials: Brushed stainless steel | Aluminium |

Ceramic glass

Weight:

Capacity: 2,6 liter | 5 liter Heat Effect: 3,3 kW

Colour: Nero | Stainless steel

Burner Type: Manual |Automatic - Not adjustable

Fuel/Propellant: Bioethanol 96.6% alcohol Consumption: Up to 10 hours per filling