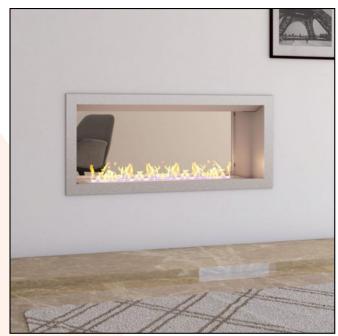

## **Icon Doublesided Slimline** Firebox FBDS1100 - Stainless Steel

ITEM NUMBER: BIO-70-222

## **DESCRIPTION:**

FBDS1100 is a double-sided built-in bio fireplace that uses Icon Fires own Slimline 800 burner. You get a stylish design and easy installation, where the flames can be seen from 2 rooms.