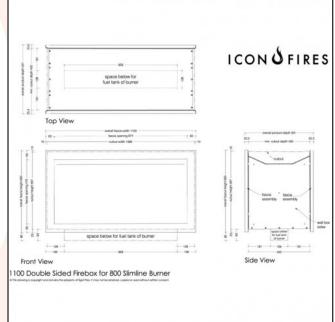

## **TECHNICAL DATA:**

Type: Bioethanol Fireplace

**Size:** H: 60 x W: 110 x D: 45 cm.

Materials: SS304 Steel Weight: 43,25 kg Capacity: 4,5 Liter Heat Effect: 5,4 kW

Colour: Stainless Steel

Burner Type: Icon Fires Slimline - 80 cm Fuel/Propellant: Bioethanol 96.6% Alcohol Consumption: Up to 8 hours burn time pr. filling