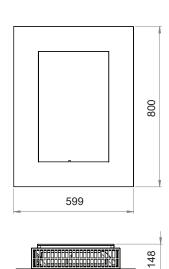

All New York™ models are available as built-in fireplaces as well. The dimensions of the wall cut-out for the built-in New York Series are available upon request.

# TECHNICAL INFORMATION

Capacity: 1,7 L

Burning time: Up to 8 hours (depending on flameintensity)

Heat effiency: 1,2 -2,4 kW/h Net weight: 18,6 kg

Burner: Manual (415x80x80mm)

Materials: Brushed stainless steel manual burner