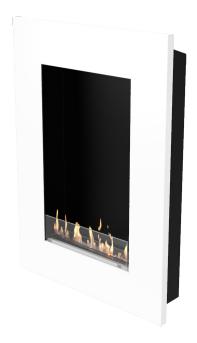

# **NEW YORK TOWER™**

Available in various finishes, three sizes and two layouts the New York™ Series offers the perfect focal point for any interior. The New York Empire™ is the largest model and well suited for spacious settings as in kitchen, dining room and living room. It features the design-protected decoflame® burner on which the flame intensity is steplessly adjustable.

# TECHNICAL INFORMATION

Capacity: 1,7 L

Burning time: Up to 8 hours (depending on flameintensity)

Heat effiency: 1,2 -2,4 kW/h Net weight: 18,6 kg

Burner: Manual (415x80x80mm)

Materials: Brushed stainless steel manual burner

Black powder-coated steel casing and 6mm glass

Finish frame: Black, stainless steel, white, rusty,

polished stainless steel

Optional: Polished or brushed brass / copper or any RAL color

Fuel: Use bioethanol at 96,5 - 97,5%